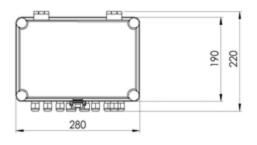

### **DIMENSION/WEIGHT** [mm]

PG cable glands (2x PG11 10x M16)

Net. Weight: 2,50kg