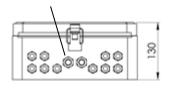

### **DIMENSION/WEIGHT** [mm]

PG cable glands (2x PG11 10x M16)

Net. Weight: 2,50kg